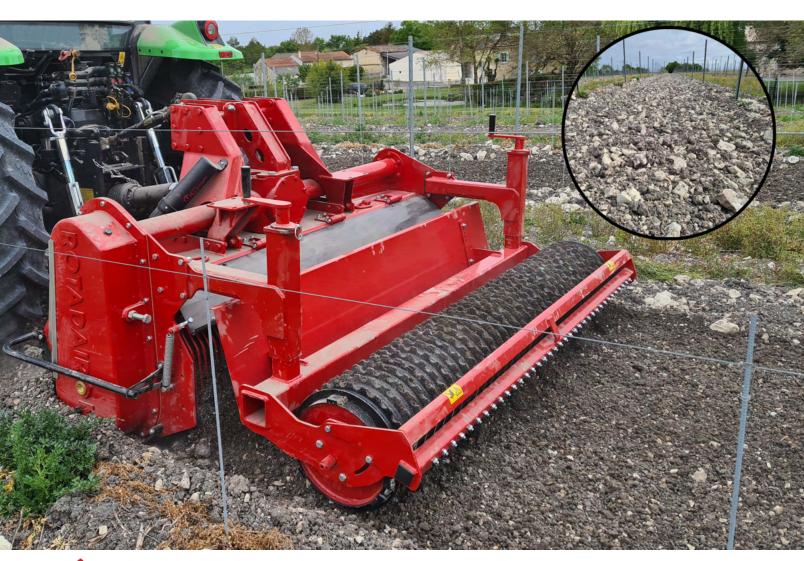

## STONE BURIER FOR TRACTOR

RAKING

SOIL PREPARATION

SEEDING

**OVERSEEDING** 

DETHATCHING -SPIKING

MULCHING

#### Functions of the stone burier RX 250

This soil preparer and stone burier allows the building or renovation of green spaces by preparing the seed bed before seeding. The machine is multipurpose, it allows tilling, burying (stones, rubbish, herbs, etc.), levelling, mixing and rolling the surface. The use is done live or on a ground previously decompacted in depth.

| Machine                                   | RX 250                                                                                                                   |
|-------------------------------------------|--------------------------------------------------------------------------------------------------------------------------|
| Working width                             | 2500 mm (98" <sub>1/2</sub> )                                                                                            |
| Total width                               | 3370 mm (132" <sub>1/2</sub> )                                                                                           |
| Weight with mesh metal roller             | 1934 Kg (4263.7 lb)                                                                                                      |
| Tractor: Required power                   | 110 - 150 CV                                                                                                             |
| Tractor : Max track width                 | 2.45 meters (96" <sub>1/2</sub> )                                                                                        |
| Working depth (max)                       | 220 mm (8" <sub>1/2</sub> )                                                                                              |
| Rotor outer diameter                      | 630 mm (24" <sub>3/4</sub> )                                                                                             |
| Depth adjustment                          | Support on rear roller adjustable by screw jacks                                                                         |
| Number of blades                          | 72                                                                                                                       |
| Grid finger spacing                       | 20 mm (4/5'')                                                                                                            |
| 3 point hitch                             | Categories 2 & 3                                                                                                         |
| PTO speed                                 | 1000 tr/min                                                                                                              |
| Tractor forward speed                     | 0.8 to 1,5 Km/h (0.5 to 0.9 mph)                                                                                         |
| Transmission                              | Angle gearbox<br>+ Oil bath chains                                                                                       |
| Machine drive type                        | Dual drive                                                                                                               |
| Security                                  | Torque limiter in oil bath at each end of the rotor                                                                      |
| Transport dimension w x L x H             | 3370 mm x 2360 mm x 1290 mm<br>(132" 1/2 x 93" x 50" 3/4)                                                                |
| Weight with cast iron notched disc roller | 2280 Kg (5036.5 lb)                                                                                                      |
| Weight with tire roller                   | 2138 Kg (4713.4 lb)                                                                                                      |
| Options                                   | - Tire roller<br>- Cast iron grooved disc roller + Scraper<br>- Pneumatic seeder : SMA 250<br>- Anti-groove system (ARS) |