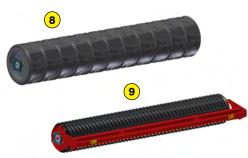

- 1 Oversized rotor
- Anti-pad blades (Rotadairon® patent)
- Selection grid fingers
- (4) Torque limiter in oil bath at each end of the rotor
- 5 Soil preparation principle
- Working depth adjustment
- 7 Grader blade
- 8 Option : Tire roller
- Option: Cast iron grooved disc roller + Scraper
- 10 Option : Pneumatic seeder (SMA 250)
- 11 Option : Anti-groove system (ARS)