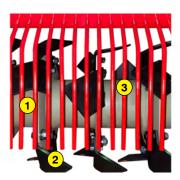

- 1 Oversized rotor
- Anti-pad blades (Rotadairon® patent)
- Selection grid fingers
- (4) Torque limiter in oil bath at each end of the rotor
- 5 Soil preparation principle
- Working depth adjustment
- 7 Grader blade
- 8 Option : Tire roller
- Option: Cast iron grooved disc roller + Scraper
- 10 Option : Pneumatic seeder (SMA 250)
- 11 Option : Anti-groove system (ARS)