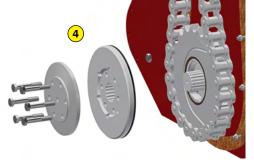

- 1 Oversized rotor
- Anti-pad blades (Rotadairon® patent)
- Selection grid fingers
- (4) Torque limiter in oil bath at each end of the rotor
- 5 Soil preparation principle
- Working depth adjustment
- 7 Grader blade
- 8 Option : Tire roller
- Option: Cast iron grooved disc roller + Scraper
- 10 Option : Pneumatic seeder (SMA 250)
- 11 Option : Anti-groove system (ARS)