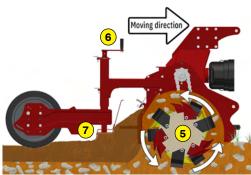

- 1 Oversized rotor
- Anti-pad blades (Rotadairon® patent)
- Selection grid fingers
- (4) Torque limiter in oil bath at each end of the rotor
- 5 Soil preparation principle
- Working depth adjustment
- 7 Grader blade
- 8 Option : Tire roller
- Option: Cast iron grooved disc roller + Scraper
- 10 Option : Pneumatic seeder (SMA 250)
- 11 Option : Anti-groove system (ARS)