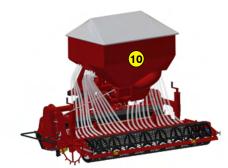

- 1 Oversized rotor
- Anti-pad blades (Rotadairon® patent)
- Selection grid fingers
- (4) Torque limiter in oil bath at each end of the rotor
- 5 Soil preparation principle
- Working depth adjustment
- 7 Grader blade
- 8 Option : Tire roller
- Option: Cast iron grooved disc roller + Scraper
- 10 Option : Pneumatic seeder (SMA 250)
- 11 Option : Anti-groove system (ARS)