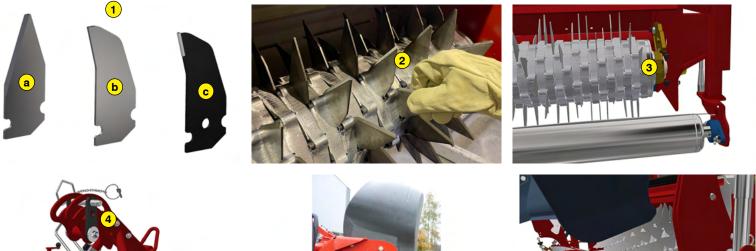

### 3 knife configurations :

- a Sharpened (standard): Stainless steel knife sharpened for classic de-thatching
- **b** Not sharpened: Made of stainless steel knives not sharpened for more aggressive de-thatching
- Carbide plate: Carbon steel with carbide plate for very aggressive de-thatching
- (2) Magnetic knife positioning (quick change)
- Onique nut at the end of the rotor shaft
- **4** Floating 3rd point hitch for better ground following
- 5 Hydraulic system (Cylinders) for unloading the tank
- 6 Hydraulic system (Motor) for perfect felt collection