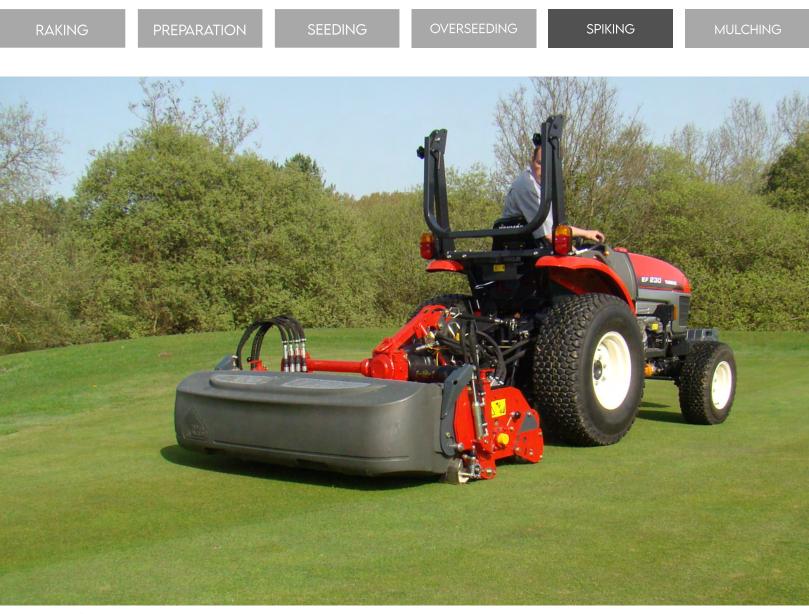

### Functions of the Dethatcher - Collector ED 130 TS

This dethatching / collecting machine allows to carry out the dethatching operations of a green in one pass. The machine has a patented sweeping system with hydraulic drive. The hydraulically discharged collection container, with a capacity of 180 liters, allows for the clearing of a whole green. In addition to these operations, the machine can also be used to aerate the ground (spiking effect, without power take-off) or to roll. The machine is equipped with a quick-change blade system (Rotadairon® patent). The blades are positioned magnetically on their support. All the supports are locked by a single nut at the end of the rotor axis.