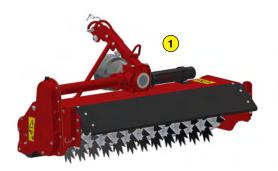

- 1 Basic version with front roller
- 2 Option n°1: Rear roller
- 3 Option n°2 : « SWING » (Option 1 required)
- 4 3 knife configurations :
- a Sharpened (standard): Stainless steel knife sharpened for classic de-thatching
- **b** Not sharpened: Made of stainless steel knives not sharpened for more aggressive de-thatching
- c Carbide plate: Carbon steel with carbide plate for very aggressive de-thatching
- Magnetic knife positioning (quick change)
- 6 Unique nut at the end of the rotor shaft