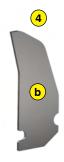

- 1 Basic version with front roller
- 2 Option n°1: Rear roller
- 3 Option n°2 : « SWING » (Option 1 required)
- 4 3 knife configurations :
- a Sharpened (standard): Stainless steel knife sharpened for classic de-thatching
- **b** Not sharpened: Made of stainless steel knives not sharpened for more aggressive de-thatching
- c Carbide plate: Carbon steel with carbide plate for very aggressive de-thatching
- Magnetic knife positioning (quick change)
- 6 Unique nut at the end of the rotor shaft