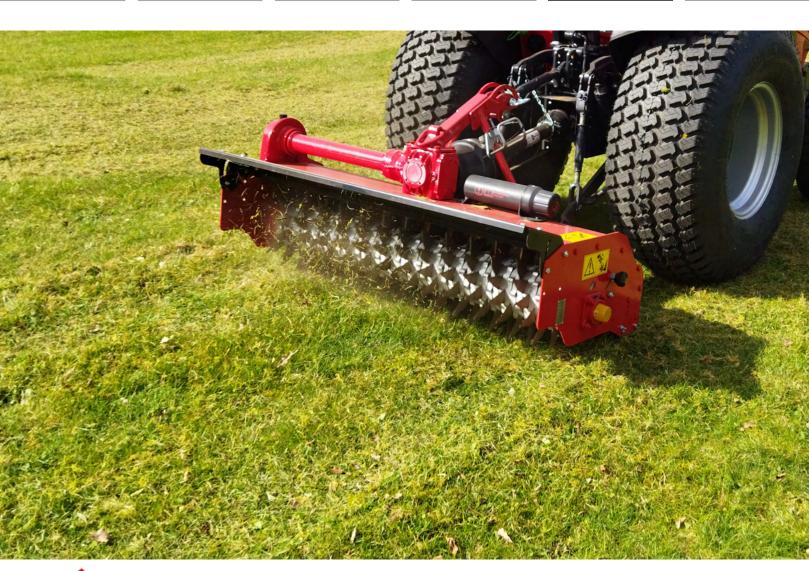

#### Functions of the dethatcher DS 180

The DS Dethatchers Spikers are the evolution of our proven «ED» models well known for their superior dethatching qualities with their unique blade fixing system, accepting 3 variants of knives to precisely meet your needs.

This Rotadairon® DS 180 dethatching machine allows to perform dethatching or scarifying operations at the desired depth (from 0 to 60 mm). In addition to these operations, the machine allows to carry out an aeration of the ground (spiking effect, without power take-off) or a rolling. The machine is equipped with a quick-change blade system (Rotadairon® patent). The blades are positioned magnetically on their support. All the supports are locked by a single nut at the end of the rotor axis.

The DS offer is flexible, with a basic machine and two additional options:

- Basic version including a single front roller
- A first option: additional rear roller for more precision
- A second «SWING» option to allow optimum flexibility on hilly terrain.