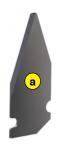

- 1 Basic version with front roller
- 2 Option n°1: Rear roller
- 3 Option n°2 : « SWING » (Option 1 required)
- 4 3 knife configurations :
- a Sharpened (standard): Stainless steel knife sharpened for classic de-thatching
- **b** Not sharpened: Made of stainless steel knives not sharpened for more aggressive de-thatching
- c Carbide plate: Carbon steel with carbide plate for very aggressive de-thatching
- Magnetic knife positioning (quick change)
- 6 Unique nut at the end of the rotor shaft