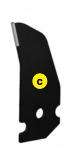

- 1 Basic version with front roller
- 2 Option n°1: Rear roller
- 3 Option n°2 : « SWING » (Option 1 required)
- 4 3 knife configurations :
- a Sharpened (standard): Stainless steel knife sharpened for classic de-thatching
- **b** Not sharpened: Made of stainless steel knives not sharpened for more aggressive de-thatching
- c Carbide plate: Carbon steel with carbide plate for very aggressive de-thatching
- Magnetic knife positioning (quick change)
- 6 Unique nut at the end of the rotor shaft