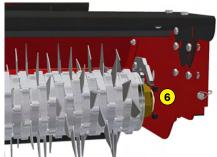

- 1 Basic version with front roller
- 2 Option n°1: Rear roller
- 3 Option n°2 : « SWING » (Option 1 required)
- 4 3 knife configurations :
- a Sharpened (standard): Stainless steel knife sharpened for classic de-thatching
- **b** Not sharpened: Made of stainless steel knives not sharpened for more aggressive de-thatching
- c Carbide plate: Carbon steel with carbide plate for very aggressive de-thatching
- Magnetic knife positioning (quick change)
- 6 Unique nut at the end of the rotor shaft