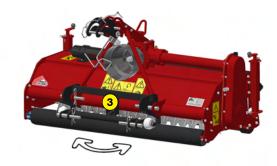

- 1 Basic version with front roller
- 2 Option n°1: Rear roller
- 3 Option n°2 : « SWING » (Option 1 required)
- 4 3 knife configurations :
- a Sharpened (standard): Stainless steel knife sharpened for classic de-thatching
- **b** Not sharpened: Made of stainless steel knives not sharpened for more aggressive de-thatching
- c Carbide plate: Carbon steel with carbide plate for very aggressive de-thatching
- Magnetic knife positioning (quick change)
- 6 Unique nut at the end of the rotor shaft