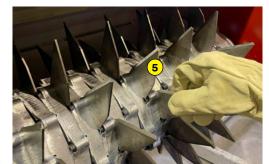

- 1 Basic version with front roller
- 2 Option n°1: Rear roller
- 3 Option n°2 : « SWING » (Option 1 required)
- 4 3 knife configurations :
- a Sharpened (standard): Stainless steel knife sharpened for classic de-thatching
- **b** Not sharpened: Made of stainless steel knives not sharpened for more aggressive de-thatching
- c Carbide plate: Carbon steel with carbide plate for very aggressive de-thatching
- Magnetic knife positioning (quick change)
- 6 Unique nut at the end of the rotor shaft