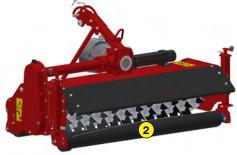

- 1 Basic version with front roller
- 2 Option n°1: Rear roller
- 3 Option n°2 : « SWING » (Option 1 required)
- 4 3 knife configurations :
- a Sharpened (standard): Stainless steel knife sharpened for classic de-thatching
- **b** Not sharpened: Made of stainless steel knives not sharpened for more aggressive de-thatching
- c Carbide plate: Carbon steel with carbide plate for very aggressive de-thatching
- Magnetic knife positioning (quick change)
- 6 Unique nut at the end of the rotor shaft