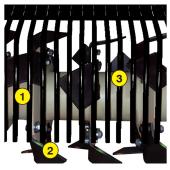

1 Oversized rotor

Anti-pad blades (Rotadairon® patent)

3 Selection grid fingers

4 Conventional quick hook system

5 Soil preparation principle

6 Grader blade

Option : Fast coupling / uncoupling device

8 Option : Rear mesh roller side adjustment device by cylinder