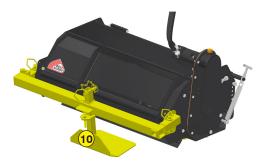

1 Oversized rotor

Anti-pad blades (Rotadairon® patent)

3 Selection grid fingers

4 Conventional quick hook system

5 Soil preparation principle

6 Grader blade

Option : Fast coupling / uncoupling device

8 Option : Rear mesh roller side adjustment device by cylinder

9 Option : TurfRenov® Kit

(10) Option: Kit control TurfRenov®

| Machine                          | STH 36                                                                                                                                                                 |                      |                                                              |
|----------------------------------|------------------------------------------------------------------------------------------------------------------------------------------------------------------------|----------------------|--------------------------------------------------------------|
| Model                            | STH 36                                                                                                                                                                 | STH 36 B             | STH 36 ADAPT                                                 |
| Hitch plate                      | Toro /<br>Ditch Witch /<br>Vermeer                                                                                                                                     | Bobcat               | Without hitch<br>plate,<br>without hoses,<br>without coupler |
|                                  | For specific request, please contact us                                                                                                                                |                      |                                                              |
| Working width                    | 963 mm (38")                                                                                                                                                           |                      |                                                              |
| Total width                      | 1330 mm (52" <sub>1/4</sub> )                                                                                                                                          |                      |                                                              |
| Weight                           | 265 Kg<br>(584.2 lb)                                                                                                                                                   | 280 Kg<br>(650.3 lb) | 255 Kg<br>(562.2 lb)                                         |
| Carrier : Hydraulic flow         | 30 to 45 l/min (7,9 to 11,8 US gpm)                                                                                                                                    |                      |                                                              |
| Carrier : Pressure               | 200 to 250 Bars (2900 to 3625 psi)                                                                                                                                     |                      |                                                              |
| Carrier : Maximum track width    | 1.15 meters<br>(45" 1/4)                                                                                                                                               | 1 meter<br>(39" 1/3) | -                                                            |
| Working depth (max)              | 140 mm (5'' 1/2)                                                                                                                                                       |                      |                                                              |
| Rotor outer diameter             | 400 mm (15" <sub>3/4</sub> )                                                                                                                                           |                      |                                                              |
| Depth adjustment                 | Rear roller height adjustable 4 positions                                                                                                                              |                      |                                                              |
| Number of blades                 | 20                                                                                                                                                                     |                      |                                                              |
| Grid finger spacing              | 22 mm (7/8'')                                                                                                                                                          |                      |                                                              |
| Forward speed of the carrier     | 0,8 to 1,5 Km/h (0.5 to 0.9 mph)                                                                                                                                       |                      |                                                              |
| Transmission                     | Hydraulic motor + chain in oil bath                                                                                                                                    |                      |                                                              |
| Security                         | Made by the carrier                                                                                                                                                    |                      |                                                              |
| Transport dimension<br>w x L x H | 1325 mm x 1545 mm x 620 mm<br>(52" 1/4 x 60" 3/4 x 24" 1/2)                                                                                                            |                      |                                                              |
| Options                          | - Fast coupling / uncoupling device<br>- Rear mesh roller side<br>adjustment device by cylinder (*)<br>- TurfRenov® Kit<br>- Kit control TurfRenov®<br>- Spiral roller |                      |                                                              |