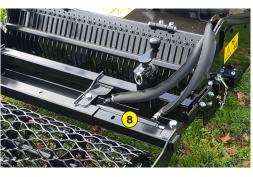

1 Oversized rotor

Anti-pad blades (Rotadairon® patent)

3 Selection grid fingers

4 Conventional quick hook system

5 Soil preparation principle

6 Grader blade

Option : Fast coupling / uncoupling device

8 Option : Rear mesh roller side adjustment device by cylinder

9 Option : TurfRenov® Kit

(10) Option: Kit control TurfRenov®

| Machine                          | STH 36                                                                                                                                                                 |                      |                                                              |
|----------------------------------|------------------------------------------------------------------------------------------------------------------------------------------------------------------------|----------------------|--------------------------------------------------------------|
| Model                            | STH 36                                                                                                                                                                 | STH 36 B             | STH 36 ADAPT                                                 |
| Hitch plate                      | Toro /<br>Ditch Witch /<br>Vermeer                                                                                                                                     | Bobcat               | Without hitch<br>plate,<br>without hoses,<br>without coupler |
|                                  | For specific request, please contact us                                                                                                                                |                      |                                                              |
| Working width                    | 963 mm (38")                                                                                                                                                           |                      |                                                              |
| Total width                      | 1330 mm (52" <sub>1/4</sub> )                                                                                                                                          |                      |                                                              |
| Weight                           | 265 Kg<br>(584.2 lb)                                                                                                                                                   | 280 Kg<br>(650.3 lb) | 255 Kg<br>(562.2 lb)                                         |
| Carrier : Hydraulic flow         | 30 to 45 l/min (7,9 to 11,8 US gpm)                                                                                                                                    |                      |                                                              |
| Carrier : Pressure               | 200 to 250 Bars (2900 to 3625 psi)                                                                                                                                     |                      |                                                              |
| Carrier : Maximum track width    | 1.15 meters<br>(45" 1/4)                                                                                                                                               | 1 meter<br>(39" 1/3) | -                                                            |
| Working depth (max)              | 140 mm (5'' 1/2)                                                                                                                                                       |                      |                                                              |
| Rotor outer diameter             | 400 mm (15" <sub>3/4</sub> )                                                                                                                                           |                      |                                                              |
| Depth adjustment                 | Rear roller height adjustable 4 positions                                                                                                                              |                      |                                                              |
| Number of blades                 | 20                                                                                                                                                                     |                      |                                                              |
| Grid finger spacing              | 22 mm (7/8'')                                                                                                                                                          |                      |                                                              |
| Forward speed of the carrier     | 0,8 to 1,5 Km/h (0.5 to 0.9 mph)                                                                                                                                       |                      |                                                              |
| Transmission                     | Hydraulic motor + chain in oil bath                                                                                                                                    |                      |                                                              |
| Security                         | Made by the carrier                                                                                                                                                    |                      |                                                              |
| Transport dimension<br>w x L x H | 1325 mm x 1545 mm x 620 mm<br>(52" 1/4 x 60" 3/4 x 24" 1/2)                                                                                                            |                      |                                                              |
| Options                          | - Fast coupling / uncoupling device<br>- Rear mesh roller side<br>adjustment device by cylinder (*)<br>- TurfRenov® Kit<br>- Kit control TurfRenov®<br>- Spiral roller |                      |                                                              |