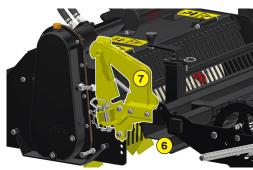

1 Oversized rotor

Anti-pad blades (Rotadairon® patent)

3 Selection grid fingers

4 Conventional quick hook system

5 Soil preparation principle

6 Grader blade

Option : Fast coupling / uncoupling device

8 Option : Rear mesh roller side adjustment device by cylinder

9 Option : TurfRenov® Kit

(10) Option: Kit control TurfRenov®

| Machine                          | STH 36                                                                                                                                                                 |                      |                                                              |
|----------------------------------|------------------------------------------------------------------------------------------------------------------------------------------------------------------------|----------------------|--------------------------------------------------------------|
| Model                            | STH 36                                                                                                                                                                 | STH 36 B             | STH 36 ADAPT                                                 |
| Hitch plate                      | Toro /<br>Ditch Witch /<br>Vermeer                                                                                                                                     | Bobcat               | Without hitch<br>plate,<br>without hoses,<br>without coupler |
|                                  | For specific request, please contact us                                                                                                                                |                      |                                                              |
| Working width                    | 963 mm (38")                                                                                                                                                           |                      |                                                              |
| Total width                      | 1330 mm (52" <sub>1/4</sub> )                                                                                                                                          |                      |                                                              |
| Weight                           | 265 Kg<br>(584.2 lb)                                                                                                                                                   | 280 Kg<br>(650.3 lb) | 255 Kg<br>(562.2 lb)                                         |
| Carrier : Hydraulic flow         | 30 to 45 l/min (7,9 to 11,8 US gpm)                                                                                                                                    |                      |                                                              |
| Carrier : Pressure               | 200 to 250 Bars (2900 to 3625 psi)                                                                                                                                     |                      |                                                              |
| Carrier : Maximum track width    | 1.15 meters<br>(45" 1/4)                                                                                                                                               | 1 meter<br>(39" 1/3) | -                                                            |
| Working depth (max)              | 140 mm (5'' 1/2)                                                                                                                                                       |                      |                                                              |
| Rotor outer diameter             | 400 mm (15" <sub>3/4</sub> )                                                                                                                                           |                      |                                                              |
| Depth adjustment                 | Rear roller height adjustable 4 positions                                                                                                                              |                      |                                                              |
| Number of blades                 | 20                                                                                                                                                                     |                      |                                                              |
| Grid finger spacing              | 22 mm (7/8'')                                                                                                                                                          |                      |                                                              |
| Forward speed of the carrier     | 0,8 to 1,5 Km/h (0.5 to 0.9 mph)                                                                                                                                       |                      |                                                              |
| Transmission                     | Hydraulic motor + chain in oil bath                                                                                                                                    |                      |                                                              |
| Security                         | Made by the carrier                                                                                                                                                    |                      |                                                              |
| Transport dimension<br>w x L x H | 1325 mm x 1545 mm x 620 mm<br>(52" 1/4 x 60" 3/4 x 24" 1/2)                                                                                                            |                      |                                                              |
| Options                          | - Fast coupling / uncoupling device<br>- Rear mesh roller side<br>adjustment device by cylinder (*)<br>- TurfRenov® Kit<br>- Kit control TurfRenov®<br>- Spiral roller |                      |                                                              |