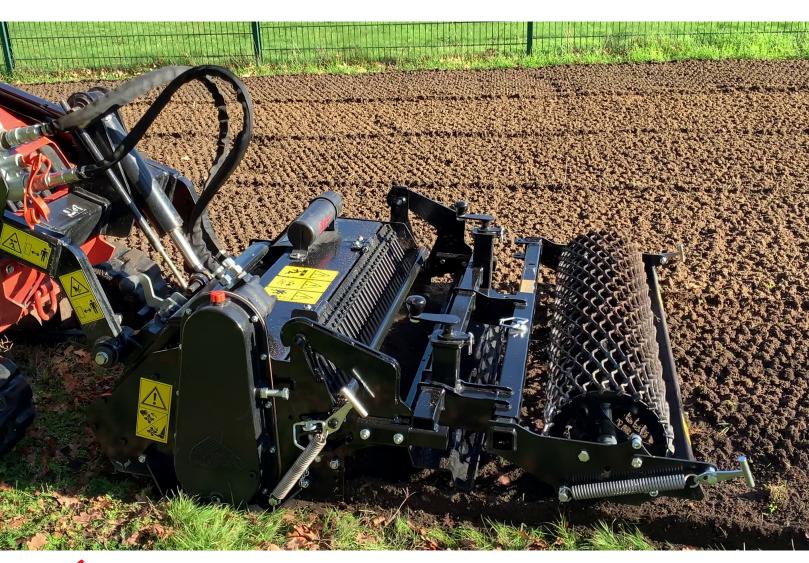

#### Functions of the stone burier STH 36

This soil and stone burier is designed for Skid-Steer (mini-loader). There are three versions of the machine hitch:

- Toro / Ditch Witch / Vermeer type hitch plate: STH 36

- Bobcat type hitch plate: STH 36 B

- Adaptable to your carrier by your own : supplied without hitch plate, without hoses, without couplers: STH 36 ADAPT

It allows the building or renovation of green spaces by preparing the seed bed before seeding. The machine is multi-purpose, it allows tilling, burying (stones, rubbish, herbs, etc.), levelling, mixing and rolling the surface. The use is done live or on a ground previously decompacted in depth and cleared of large stones.