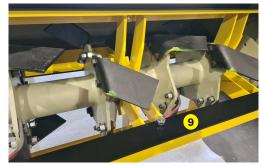

9 Option : TurfRenov® Kit

(10) Option: Kit control TurfRenov®

| Machine                          | STH 36                                                                                                                                                                 |                      |                                                              |
|----------------------------------|------------------------------------------------------------------------------------------------------------------------------------------------------------------------|----------------------|--------------------------------------------------------------|
| Model                            | STH 36                                                                                                                                                                 | STH 36 B             | STH 36 ADAPT                                                 |
| Hitch plate                      | Toro /<br>Ditch Witch /<br>Vermeer                                                                                                                                     | Bobcat               | Without hitch<br>plate,<br>without hoses,<br>without coupler |
|                                  | For specific request, please contact us                                                                                                                                |                      |                                                              |
| Working width                    | 963 mm (38")                                                                                                                                                           |                      |                                                              |
| Total width                      | 1330 mm (52" <sub>1/4</sub> )                                                                                                                                          |                      |                                                              |
| Weight                           | 265 Kg<br>(584.2 lb)                                                                                                                                                   | 280 Kg<br>(650.3 lb) | 255 Kg<br>(562.2 lb)                                         |
| Carrier : Hydraulic flow         | 30 to 45 l/min (7,9 to 11,8 US gpm)                                                                                                                                    |                      |                                                              |
| Carrier : Pressure               | 200 to 250 Bars (2900 to 3625 psi)                                                                                                                                     |                      |                                                              |
| Carrier : Maximum track width    | 1.15 meters<br>(45" 1/4)                                                                                                                                               | 1 meter<br>(39" 1/3) | -                                                            |
| Working depth (max)              | 140 mm (5'' 1/2)                                                                                                                                                       |                      |                                                              |
| Rotor outer diameter             | 400 mm (15" <sub>3/4</sub> )                                                                                                                                           |                      |                                                              |
| Depth adjustment                 | Rear roller height adjustable 4 positions                                                                                                                              |                      |                                                              |
| Number of blades                 | 20                                                                                                                                                                     |                      |                                                              |
| Grid finger spacing              | 22 mm (7/8'')                                                                                                                                                          |                      |                                                              |
| Forward speed of the carrier     | 0,8 to 1,5 Km/h (0.5 to 0.9 mph)                                                                                                                                       |                      |                                                              |
| Transmission                     | Hydraulic motor + chain in oil bath                                                                                                                                    |                      |                                                              |
| Security                         | Made by the carrier                                                                                                                                                    |                      |                                                              |
| Transport dimension<br>w x L x H | 1325 mm x 1545 mm x 620 mm<br>(52" 1/4 x 60" 3/4 x 24" 1/2)                                                                                                            |                      |                                                              |
| Options                          | - Fast coupling / uncoupling device<br>- Rear mesh roller side<br>adjustment device by cylinder (*)<br>- TurfRenov® Kit<br>- Kit control TurfRenov®<br>- Spiral roller |                      |                                                              |