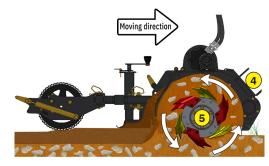

1 Oversized rotor

Anti-pad blades (Rotadairon® patent)

3 Selection grid fingers

4 Conventional quick hook system

5 Soil preparation principle

6 Grader blade

Option : Fast coupling / uncoupling device

8 Option : Rear mesh roller side adjustment device by cylinder

9 Option : TurfRenov® Kit

(10) Option: Kit control TurfRenov®

| Machine                          | STH 36                                                                                                                                                                 |                      |                                                              |
|----------------------------------|------------------------------------------------------------------------------------------------------------------------------------------------------------------------|----------------------|--------------------------------------------------------------|
| Model                            | STH 36                                                                                                                                                                 | STH 36 B             | STH 36 ADAPT                                                 |
| Hitch plate                      | Toro /<br>Ditch Witch /<br>Vermeer                                                                                                                                     | Bobcat               | Without hitch<br>plate,<br>without hoses,<br>without coupler |
|                                  | For specific request, please contact us                                                                                                                                |                      |                                                              |
| Working width                    | 963 mm (38")                                                                                                                                                           |                      |                                                              |
| Total width                      | 1330 mm (52" <sub>1/4</sub> )                                                                                                                                          |                      |                                                              |
| Weight                           | 265 Kg<br>(584.2 lb)                                                                                                                                                   | 280 Kg<br>(650.3 lb) | 255 Kg<br>(562.2 lb)                                         |
| Carrier : Hydraulic flow         | 30 to 45 l/min (7,9 to 11,8 US gpm)                                                                                                                                    |                      |                                                              |
| Carrier : Pressure               | 200 to 250 Bars (2900 to 3625 psi)                                                                                                                                     |                      |                                                              |
| Carrier : Maximum track width    | 1.15 meters<br>(45" 1/4)                                                                                                                                               | 1 meter<br>(39" 1/3) | -                                                            |
| Working depth (max)              | 140 mm (5'' 1/2)                                                                                                                                                       |                      |                                                              |
| Rotor outer diameter             | 400 mm (15" <sub>3/4</sub> )                                                                                                                                           |                      |                                                              |
| Depth adjustment                 | Rear roller height adjustable 4 positions                                                                                                                              |                      |                                                              |
| Number of blades                 | 20                                                                                                                                                                     |                      |                                                              |
| Grid finger spacing              | 22 mm (7/8'')                                                                                                                                                          |                      |                                                              |
| Forward speed of the carrier     | 0,8 to 1,5 Km/h (0.5 to 0.9 mph)                                                                                                                                       |                      |                                                              |
| Transmission                     | Hydraulic motor + chain in oil bath                                                                                                                                    |                      |                                                              |
| Security                         | Made by the carrier                                                                                                                                                    |                      |                                                              |
| Transport dimension<br>w x L x H | 1325 mm x 1545 mm x 620 mm<br>(52" 1/4 x 60" 3/4 x 24" 1/2)                                                                                                            |                      |                                                              |
| Options                          | - Fast coupling / uncoupling device<br>- Rear mesh roller side<br>adjustment device by cylinder (*)<br>- TurfRenov® Kit<br>- Kit control TurfRenov®<br>- Spiral roller |                      |                                                              |