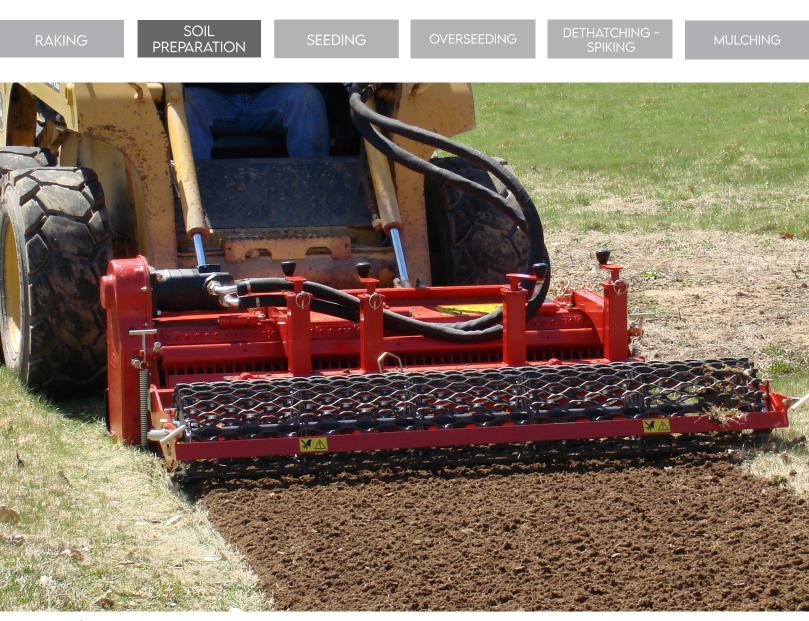

## Functions of the stone burier RDH 60

This soil preparer and stone burier is intended for hydraulic loaders. There are two versions of the machine hitch:

- Bobcat type hitch plate : RDH 60

- Adaptable to your carrier by your own : supplied without hitch plate, without hoses, without couplers : RDH 60 ADAPT

It allows the building or renovation of green spaces by preparing the seed bed before seeding. The machine is multi-purpose, it allows tilling, burying (stones, rubbish, herbs, etc.), levelling, mixing and rolling the surface. The use is made in direct or on a ground previously decompacted in depth and cleared of large stones.