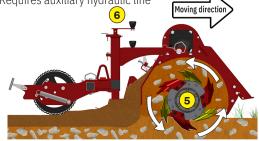

- **1** Oversized rotor
- 2 Anti-pad blades (Rotadairon<sup>®</sup> patent)
- **3** Selection grid fingers
- 4 Conventional quick hook system
- **5** Soil preparation principle
- 6 Working depth adjustment
- **7** Grader blade
- 8 Option : Cast iron roller disc chassis
- 9 Option : Rear mesh roller side adjustment device by cylinder

(\*) Requires auxiliary hydraulic line

ROTADAIRON Départementale 92 - Les Hunaudières 72230 Mulsanne - France Mail : contacts@rotadairon.fr Phone number : (33) 2 43 422 422