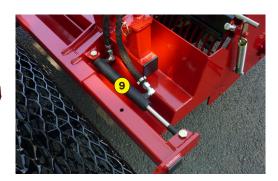

- **1** Oversized rotor
- 2 Anti-pad blades (Rotadairon<sup>®</sup> patent)
- **3** Selection grid fingers
- 4 Conventional quick hook system
- **5** Soil preparation principle
- 6 Working depth adjustment
- **7** Grader blade
- 8 Option : Cast iron roller disc chassis
- 9 Option : Rear mesh roller side adjustment device by cylinder