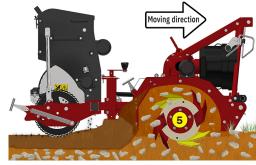

### **Functions of the stone burier STONY 115**

This soil preparer and stone burier is designed for micro-tractors. It allows the building or renovation of green spaces by preparing the seed bed before seeding. The machine is multi-purpose, it allows tilling, burying (stones, rubbish, herbs, etc.), levelling, mixing and rolling the surface. The use is done live or on a ground previously decompacted in depth and cleared of large stones.

- 1 Oversized rotor
- Anti-pad blades (Rotadairon® patent)
- 3 Selection grid fingers
- 4 Oil bath torque limiter at rotor end
- 5 Soil preparation principle
- 6 Grader blade
- 7 Option : Rear mesh roller side adjustment device by cylinder
- (8) Option : Stainless Steel Splice Dispenser Seeder