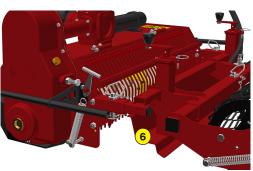

- 1 Oversized rotor
- Anti-pad blades (Rotadairon® patent)
- 3 Selection grid fingers
- 4 Oil bath torque limiter at rotor end
- 5 Soil preparation principle
- 6 Grader blade
- 7 Option : Rear mesh roller side adjustment device by cylinder
- (8) Option : Stainless Steel Splice Dispenser Seeder