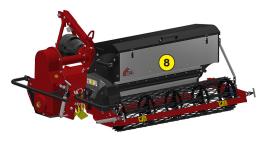

- 1 Oversized rotor
- Anti-pad blades (Rotadairon® patent)
- 3 Selection grid fingers
- 4 Oil bath torque limiter at rotor end
- 5 Soil preparation principle
- 6 Grader blade
- 7 Option : Rear mesh roller side adjustment device by cylinder
- (8) Option : Stainless Steel Splice Dispenser Seeder