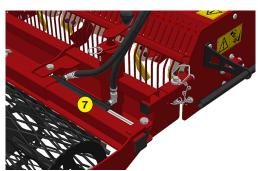

- 1 Oversized rotor
- Anti-pad blades (Rotadairon® patent)
- 3 Selection grid fingers
- 4 Oil bath torque limiter at rotor end
- 5 Soil preparation principle
- 6 Grader blade
- 7 Option : Rear mesh roller side adjustment device by cylinder
- (8) Option : Stainless Steel Splice Dispenser Seeder