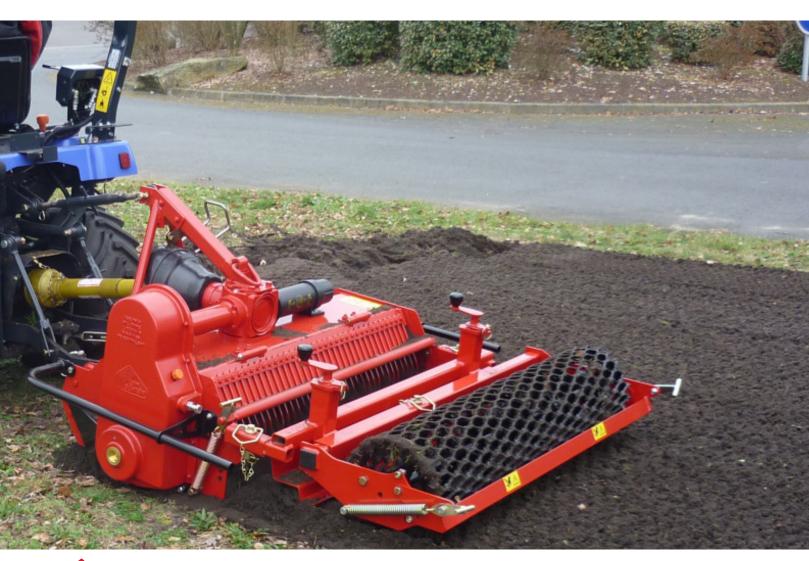

### **Functions of the stone burier STONY 115**

This soil preparer and stone burier is designed for micro-tractors. It allows the building or renovation of green spaces by preparing the seed bed before seeding. The machine is multi-purpose, it allows tilling, burying (stones, rubbish, herbs, etc.), levelling, mixing and rolling the surface. The use is done live or on a ground previously decompacted in depth and cleared of large stones.

| Machine                   | STONY 115                                                                                                                                                                |
|---------------------------|--------------------------------------------------------------------------------------------------------------------------------------------------------------------------|
| Working width             | 1100 mm (43"1/4)                                                                                                                                                         |
| Total width               | 1520 mm (59" <sub>3/4</sub> )                                                                                                                                            |
| Weight                    | 340 Kg (749.5 lb)                                                                                                                                                        |
| Tractor: Required power   | 20 - 25 CV                                                                                                                                                               |
| Tractor : Max track width | 1,33 meters (40" <sub>2/3</sub> )                                                                                                                                        |
| Working depth (max)       | 140 mm (5" <sub>1/2</sub> )                                                                                                                                              |
| Rotor outer diameter      | 400 mm (15" 3/4)                                                                                                                                                         |
| Depth adjustment          | Rear roller height adjustable 4 positions                                                                                                                                |
| Number of blades          | 24                                                                                                                                                                       |
| Grid finger spacing       | 22 mm (7/8'')                                                                                                                                                            |
| 3 point hitch             | Categories 1 & 2                                                                                                                                                         |
| PTO speed                 | 540 tr/min                                                                                                                                                               |
| Tractor forward speed     | 0.8 to 1,5 Km/h (0.5 to 0.9 mph)                                                                                                                                         |
| Transmission              | Angle gearbox<br>+ Oil bath chain                                                                                                                                        |
| Security                  | Oil bath torque limiter<br>at the end of the rotor                                                                                                                       |
| Transport dimension wxLxH | 1520 mm x 1625 mm x 845 mm<br>(59" 3/4 x 64" x 33" 1/4)                                                                                                                  |
| Options                   | - Rear mesh roller side adjustment<br>device by cylinder<br>- Stainless Steel Splice Dispenser Seeder :<br>SMC 100<br>- Gravity grass seeder : SG 100<br>- Spiral roller |