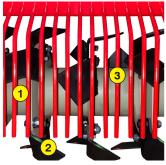

- 1 Oversized rotor
- Anti-pad blades (Rotadairon® patent)
- 3 Selection grid fingers
- 4 Oil bath torque limiter at rotor end
- 5 Soil preparation principle
- 6 Grader blade
- 7 Option : Rear mesh roller side adjustment device by cylinder
- (8) Option : Stainless Steel Splice Dispenser Seeder