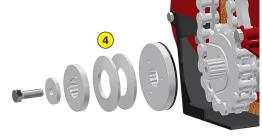

- 1 Oversized rotor
- Anti-pad blades (Rotadairon® patent)
- 3 Selection grid fingers
- 4 Oil bath torque limiter at rotor end
- 5 Soil preparation principle
- 6 Grader blade
- 7 Option : Rear mesh roller side adjustment device by cylinder
- (8) Option : Stainless Steel Splice Dispenser Seeder