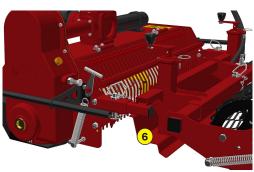

- 1 Oversized rotor
- Anti-pad blades (Rotadairon® patent)
- 3 Selection grid fingers
- 4 Oil bath torque limiter at rotor end
- 5 Soil preparation principle
- 6 Grader blade
- 7 Option : Rear mesh roller side adjustment device by cylinder
- (8) Option : Stainless Steel Splice Dispenser Seeder