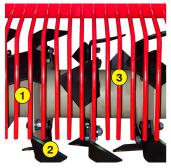

- 1 Oversized rotor
- Anti-pad blades (Rotadairon® patent)
- 3 Selection grid fingers
- 4 Oil bath torque limiter at rotor end
- 5 Soil preparation principle
- 6 Grader blade
- 7 Option : Rear mesh roller side adjustment device by cylinder
- (8) Option : Stainless Steel Splice Dispenser Seeder