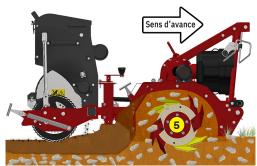

- 1 Oversized rotor
- Anti-pad blades (Rotadairon® patent)
- 3 Selection grid fingers
- 4 Oil bath torque limiter at rotor end
- 5 Soil preparation principle
- 6 Grader blade
- 7 Option : Rear mesh roller side adjustment device by cylinder
- (8) Option : Stainless Steel Splice Dispenser Seeder