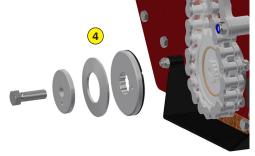

- 1 Oversized rotor
- Anti-pad blades (Rotadairon® patent)
- 3 Selection grid fingers
- 4 Oil bath torque limiter at rotor end
- 5 Soil preparation principle
- 6 Grader blade
- 7 Option : Rear mesh roller side adjustment device by cylinder
- (8) Option : Stainless Steel Splice Dispenser Seeder