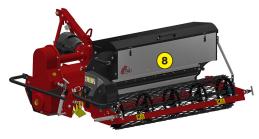

- 1 Oversized rotor
- Anti-pad blades (Rotadairon® patent)
- 3 Selection grid fingers
- 4 Oil bath torque limiter at rotor end
- 5 Soil preparation principle
- 6 Grader blade
- 7 Option : Rear mesh roller side adjustment device by cylinder
- (8) Option : Stainless Steel Splice Dispenser Seeder