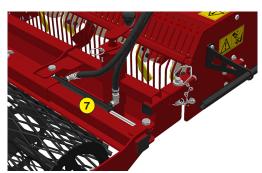

- 1 Oversized rotor
- Anti-pad blades (Rotadairon® patent)
- 3 Selection grid fingers
- 4 Oil bath torque limiter at rotor end
- 5 Soil preparation principle
- 6 Grader blade
- 7 Option : Rear mesh roller side adjustment device by cylinder
- (8) Option : Stainless Steel Splice Dispenser Seeder