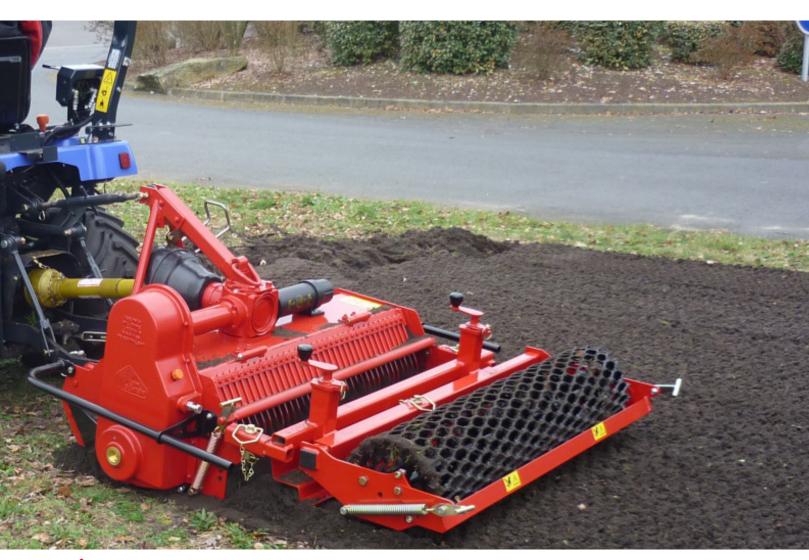

### STONE BURIER FOR MICRO-TRACTOR

RAKING

SOIL PREPARATION

SEEDING

OVERSEEDING

DETHATCHING -SPIKING

MULCHING

## STONE BURIER FOR MICRO-TRACTOR

# STONY 90

#### **Functions of the stone burier STONY 90**

This soil preparer and stone burier is designed for micro-tractors. It allows the building or renovation of green spaces by preparing the seed bed before seeding. The machine is multi-purpose, it allows tilling, burying (stones, rubbish, herbs, etc.), levelling, mixing and rolling the surface. The use is done live or on a ground previously decompacted in depth and cleared of large stones.