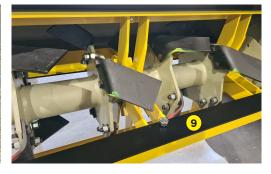

1 Oversized rotor

- (2) Anti-pad blades (Rotadairon<sup>®</sup> patent)
- 3 Selection grid fingers
- 4 Conventional quick hook system
- **5** Soil preparation principle
- 6 Grader blade
- (7) Option : Fast coupling / uncoupling device
- (8) Option : Rear mesh roller side adjustment device by cylinder
- (9) Option : TurfRenov<sup>®</sup> Kit
- (10) Option : Kit control TurfRenov®