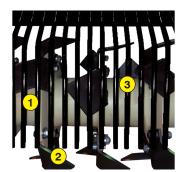

1 Oversized rotor

- (2) Anti-pad blades (Rotadairon<sup>®</sup> patent)
- 3 Selection grid fingers
- 4 Conventional quick hook system
- **5** Soil preparation principle
- 6 Grader blade
- (7) Option : Fast coupling / uncoupling device
- (8) Option : Rear mesh roller side adjustment device by cylinder
- (9) Option : TurfRenov<sup>®</sup> Kit
- (10) Option : Kit control TurfRenov®