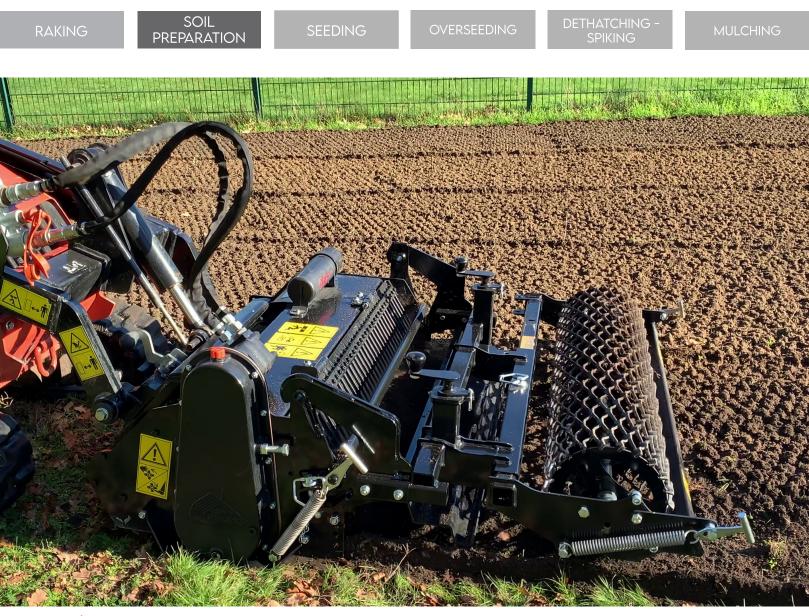

### Functions of the stone burier STH 42

This soil and stone burier is designed for Skid-Steer (mini-loader). There are three versions of the machine hitch:

- Toro / Ditch Witch / Vermeer type hitch plate : STH 42

- Adaptable to your carrier by your own : supplied without hitch plate, without hoses, without couplers : STH 42 ADAPT

It allows the building or renovation of green spaces by preparing the seed bed before seeding. The machine is multi-purpose, it allows tilling, burying (stones, rubbish, herbs, etc.), levelling, mixing and rolling the surface. The use is done live or on a ground previously decompacted in depth and cleared of large stones.