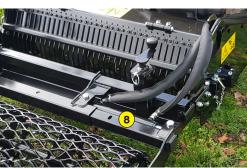

1 Oversized rotor

- (2) Anti-pad blades (Rotadairon<sup>®</sup> patent)
- 3 Selection grid fingers
- 4 Conventional quick hook system
- **5** Soil preparation principle
- 6 Grader blade
- (7) Option : Fast coupling / uncoupling device
- (8) Option : Rear mesh roller side adjustment device by cylinder
- (9) Option : TurfRenov<sup>®</sup> Kit
- (10) Option : Kit control TurfRenov®