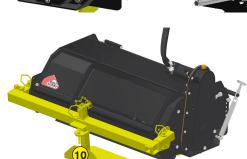

1 Oversized rotor

- (2) Anti-pad blades (Rotadairon<sup>®</sup> patent)
- 3 Selection grid fingers
- 4 Conventional quick hook system
- **5** Soil preparation principle
- 6 Grader blade
- (7) Option : Fast coupling / uncoupling device
- (8) Option : Rear mesh roller side adjustment device by cylinder
- (9) Option : TurfRenov<sup>®</sup> Kit
- (10) Option : Kit control TurfRenov®