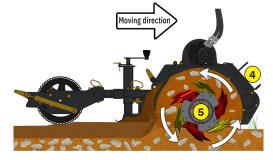

1 Oversized rotor

- (2) Anti-pad blades (Rotadairon<sup>®</sup> patent)
- 3 Selection grid fingers
- 4 Conventional quick hook system
- **5** Soil preparation principle
- 6 Grader blade
- (7) Option : Fast coupling / uncoupling device
- (8) Option : Rear mesh roller side adjustment device by cylinder
- (9) Option : TurfRenov<sup>®</sup> Kit
- (10) Option : Kit control TurfRenov®