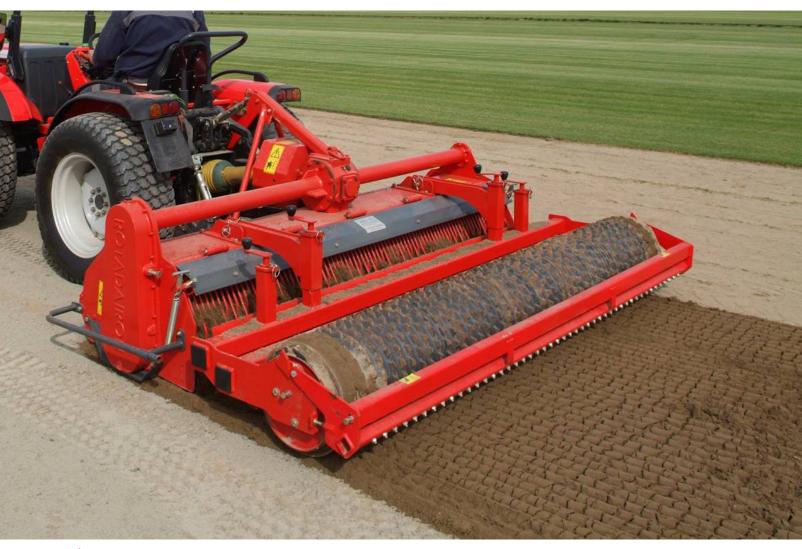

### Functions of the stone burier RDL 180

This soil preparer and stone burier is designed for tractors. It allows the building or renovation of green spaces by preparing the seed bed before seeding. The machine is multi-purpose, it allows tilling, burying (stones, rubbish, herbs, etc.), levelling, mixing and rolling the surface. The use is done live or on a ground previously decompacted in depth.