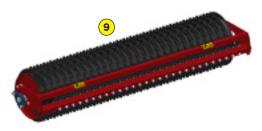

- 1 Oversized rotor
- Anti-pad blades (Rotadairon® patent)
- 3 Selection grid fingers
- 4 Torque limiter with dry friction and flywheel
- 5 Soil preparation principle
- Working depth adjustment
- 7 Grader blade
- 8 Option : Rear mesh roller side adjustment device by cylinder
- 9 Option : Cast iron grooved disc roller + Scraper
- 10 Option : Stainless Steel Splice Dispenser Seeder