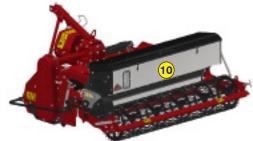

- 1 Oversized rotor
- Anti-pad blades (Rotadairon® patent)
- 3 Selection grid fingers
- 4 Torque limiter with dry friction and flywheel
- 5 Soil preparation principle
- Working depth adjustment
- 7 Grader blade
- 8 Option : Rear mesh roller side adjustment device by cylinder
- 9 Option : Cast iron grooved disc roller + Scraper
- 10 Option : Stainless Steel Splice Dispenser Seeder