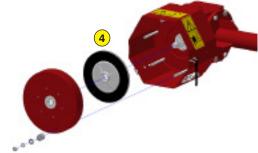

- 1 Oversized rotor
- Anti-pad blades (Rotadairon® patent)
- 3 Selection grid fingers
- 4 Torque limiter with dry friction and flywheel
- 5 Soil preparation principle
- Working depth adjustment
- 7 Grader blade
- 8 Option : Rear mesh roller side adjustment device by cylinder
- 9 Option : Cast iron grooved disc roller + Scraper
- 10 Option : Stainless Steel Splice Dispenser Seeder