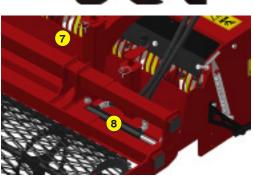

- 1 Oversized rotor
- Anti-pad blades (Rotadairon® patent)
- 3 Selection grid fingers
- 4 Torque limiter with dry friction and flywheel
- 5 Soil preparation principle
- Working depth adjustment
- 7 Grader blade
- 8 Option : Rear mesh roller side adjustment device by cylinder
- 9 Option : Cast iron grooved disc roller + Scraper
- 10 Option : Stainless Steel Splice Dispenser Seeder