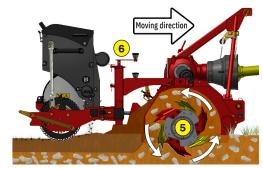

- 1 Oversized rotor
- Anti-pad blades (Rotadairon® patent)
- 3 Selection grid fingers
- 4 Torque limiter with dry friction and flywheel
- 5 Soil preparation principle
- Working depth adjustment
- 7 Grader blade
- 8 Option : Rear mesh roller side adjustment device by cylinder
- 9 Option : Cast iron grooved disc roller + Scraper
- 10 Option : Stainless Steel Splice Dispenser Seeder