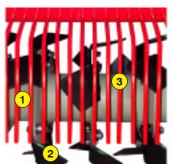

- 1 Oversized rotor
- Anti-pad blades (Rotadairon® patent)
- 3 Selection grid fingers
- 4 Torque limiter with dry friction and flywheel
- 5 Soil preparation principle
- Working depth adjustment
- 7 Grader blade
- 8 Option : Rear mesh roller side adjustment device by cylinder
- 9 Option : Cast iron grooved disc roller + Scraper
- 10 Option : Stainless Steel Splice Dispenser Seeder