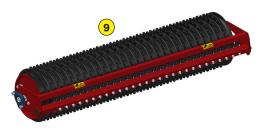

- 1 Oversized rotor
- 2 Anti-pad blades (Rotadairon® patent)
- 3 Selection grid finger
- 4 Torque limiter with dry friction and flywheel
- 5 Soil preparation principle
- 6 Working depth adjustment
- 7 Grader blade
- 8 Option : Rear mesh roller side adjustment device by cylinder
- 9 Option : Cast iron grooved disc roller + Scraper
- 10 Option : Stainless Steel Splice Dispenser Seeder