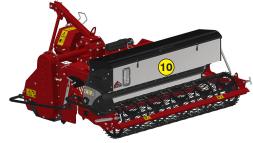

- 1 Oversized rotor
- 2 Anti-pad blades (Rotadairon® patent)
- 3 Selection grid finger
- 4 Torque limiter with dry friction and flywheel
- 5 Soil preparation principle
- 6 Working depth adjustment
- 7 Grader blade
- 8 Option : Rear mesh roller side adjustment device by cylinder
- 9 Option : Cast iron grooved disc roller + Scraper
- 10 Option : Stainless Steel Splice Dispenser Seeder