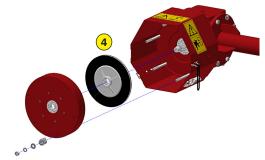

- 1 Oversized rotor
- 2 Anti-pad blades (Rotadairon® patent)
- 3 Selection grid finger
- 4 Torque limiter with dry friction and flywheel
- 5 Soil preparation principle
- 6 Working depth adjustment
- 7 Grader blade
- 8 Option : Rear mesh roller side adjustment device by cylinder
- 9 Option : Cast iron grooved disc roller + Scraper
- 10 Option : Stainless Steel Splice Dispenser Seeder