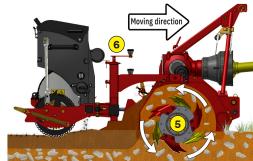

- 1 Oversized rotor
- 2 Anti-pad blades (Rotadairon® patent)
- 3 Selection grid finger
- 4 Torque limiter with dry friction and flywheel
- 5 Soil preparation principle
- 6 Working depth adjustment
- 7 Grader blade
- 8 Option : Rear mesh roller side adjustment device by cylinder
- 9 Option : Cast iron grooved disc roller + Scraper
- 10 Option : Stainless Steel Splice Dispenser Seeder