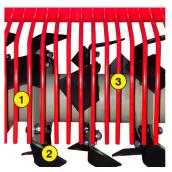

- 1 Oversized rotor
- 2 Anti-pad blades (Rotadairon® patent)
- 3 Selection grid finger
- 4 Torque limiter with dry friction and flywheel
- 5 Soil preparation principle
- 6 Working depth adjustment
- 7 Grader blade
- 8 Option : Rear mesh roller side adjustment device by cylinder
- 9 Option : Cast iron grooved disc roller + Scraper
- 10 Option : Stainless Steel Splice Dispenser Seeder