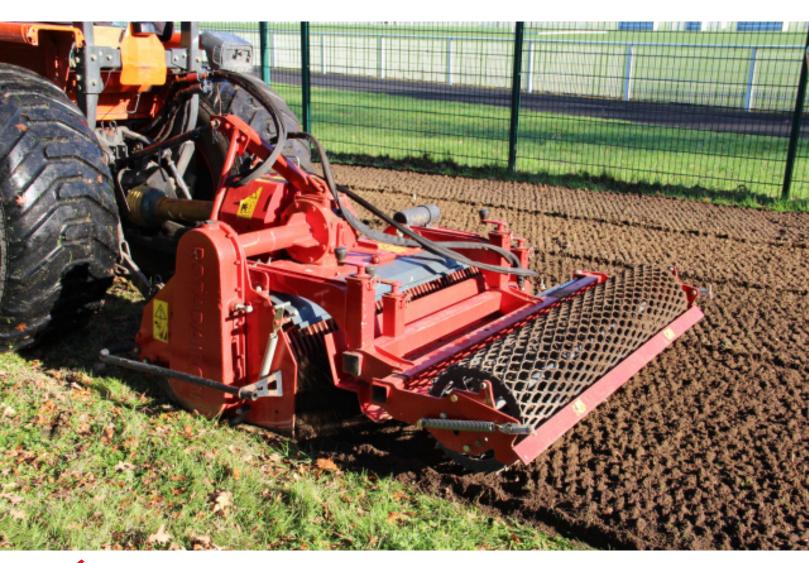

### **Functions of the stone burier RDL 150**

This soil preparer and stone burier is designed for tractors. It allows the building or renovation of green spaces by preparing the seed bed before seeding. The machine is multi-purpose, it allows tilling, burying (stones, rubbish, herbs, etc.), levelling, mixing and rolling the surface. The use is done live or on a ground previously decompacted in depth.