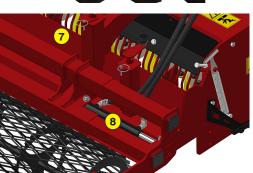

- 1 Oversized rotor
- 2 Anti-pad blades (Rotadairon® patent)
- 3 Selection grid finger
- 4 Torque limiter with dry friction and flywheel
- 5 Soil preparation principle
- 6 Working depth adjustment
- 7 Grader blade
- 8 Option : Rear mesh roller side adjustment device by cylinder
- 9 Option : Cast iron grooved disc roller + Scraper
- 10 Option : Stainless Steel Splice Dispenser Seeder