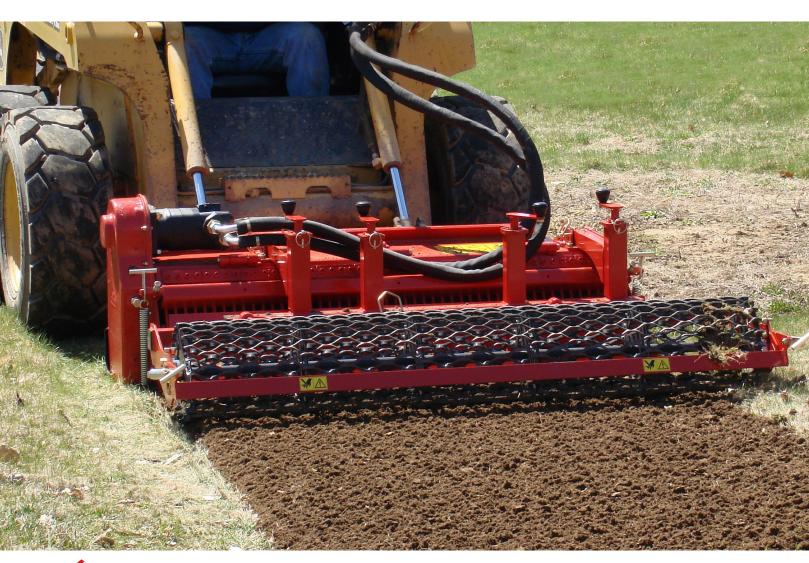

#### Functions of the stone burier RDH 52

This soil preparer and stone burier is intended for hydraulic loaders. There are two versions of the machine hitch:

- Bobcat type hitch plate: RDH 52
- Adaptable to your carrier by your own: supplied without hitch plate, without hoses, without couplers: RDH 52 ADAPT

It allows the building or renovation of green spaces by preparing the seed bed before seeding. The machine is multi-purpose, it allows tilling, burying (stones, rubbish, herbs, etc.), levelling, mixing and rolling the surface. The use is made in direct or on a ground previously decompacted in depth and cleared of large stones.