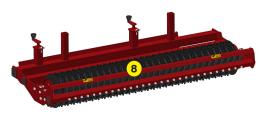

- 1 Oversized rotor
- 2 Anti-pad blades (Rotadairon® patent)
- 3 Selection grid fingers
- 4 Conventional quick hook system
- 5 Soil preparation principle
- Working depth adjustment
- 7 Grader blade
- 8 Option : Cast iron roller disc chassis
- 9 Option : Rear mesh roller side adjustment device by cylinder