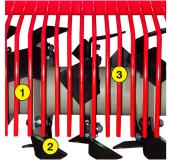

- 1 Oversized rotor
- 2 Anti-pad blades (Rotadairon® patent)
- 3 Selection grid fingers
- 4 Conventional quick hook system
- 5 Soil preparation principle
- Working depth adjustment
- 7 Grader blade
- 8 Option : Cast iron roller disc chassis
- 9 Option : Rear mesh roller side adjustment device by cylinder