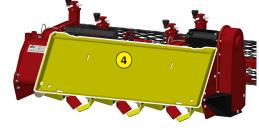

- 1 Oversized rotor
- 2 Anti-pad blades (Rotadairon® patent)
- 3 Selection grid fingers
- 4 Conventional quick hook system
- 5 Soil preparation principle
- Working depth adjustment
- 7 Grader blade
- 8 Option : Cast iron roller disc chassis
- 9 Option : Rear mesh roller side adjustment device by cylinder