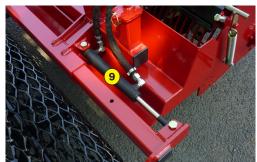

- 1 Oversized rotor
- 2 Anti-pad blades (Rotadairon® patent)
- 3 Selection grid fingers
- 4 Conventional quick hook system
- 5 Soil preparation principle
- Working depth adjustment
- 7 Grader blade
- 8 Option : Cast iron roller disc chassis
- 9 Option : Rear mesh roller side adjustment device by cylinder