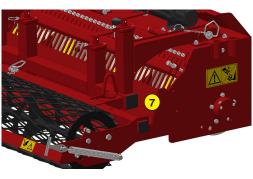

- 1 Oversized rotor
- 2 Anti-pad blades (Rotadairon® patent)
- 3 Selection grid fingers
- 4 Conventional quick hook system
- 5 Soil preparation principle
- Working depth adjustment
- 7 Grader blade
- 8 Option : Cast iron roller disc chassis
- 9 Option : Rear mesh roller side adjustment device by cylinder