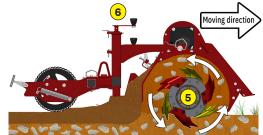

- 1 Oversized rotor
- 2 Anti-pad blades (Rotadairon® patent)
- 3 Selection grid fingers
- 4 Conventional quick hook system
- 5 Soil preparation principle
- Working depth adjustment
- 7 Grader blade
- 8 Option : Cast iron roller disc chassis
- 9 Option : Rear mesh roller side adjustment device by cylinder