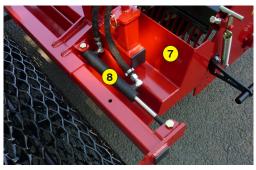

- 2 Anti-pad blades (Rotadairon<sup>®</sup> patent)
- **3** Selection grid fingers
- 4 Oil bath torque limiter at rotor end
- 5 Soil preparation principle
- 6 Working depth adjustment
- **7** Grader blade
- 8 Option : Rear mesh roller side adjustment device by cylinder
- 9 Option : Cast iron roller disc chassis
- 10 Option : Stainless Steel Splice Dispenser Seeder