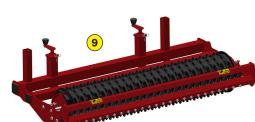

- 2 Anti-pad blades (Rotadairon<sup>®</sup> patent)
- **3** Selection grid fingers
- 4 Oil bath torque limiter at rotor end
- 5 Soil preparation principle
- 6 Working depth adjustment
- **7** Grader blade
- 8 Option : Rear mesh roller side adjustment device by cylinder
- 9 Option : Cast iron roller disc chassis
- 10 Option : Stainless Steel Splice Dispenser Seeder