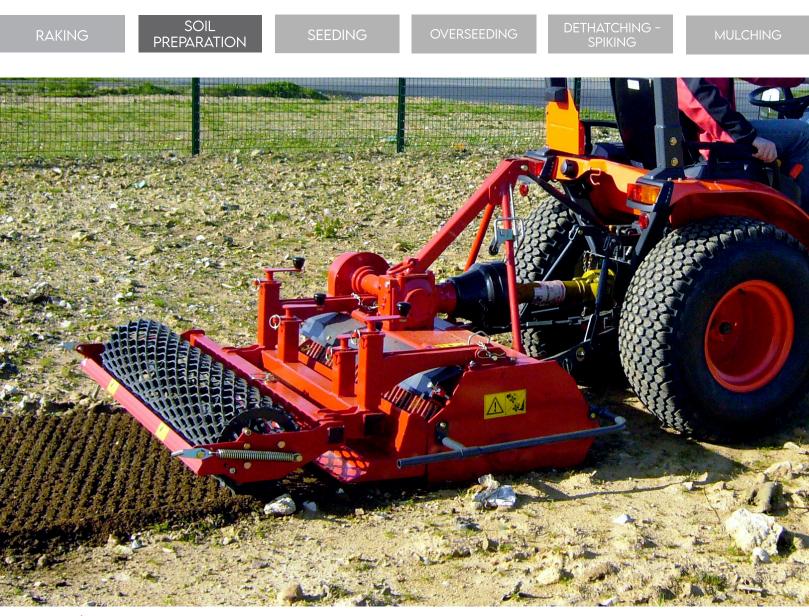

## Functions of the stone burier RD 145

This soil preparer and stone burier is designed for micro-tractors. It allows the building or renovation of green spaces by preparing the seed bed before seeding. The machine is multi-purpose, it allows tilling, burying (stones, rubbish, herbs, etc.), levelling, mixing and rolling the surface. The use is done live or on a ground previously decompacted in depth and cleared of large stones.

| Machine                                   | RD 145                                                                                                                                                                                                          |
|-------------------------------------------|-----------------------------------------------------------------------------------------------------------------------------------------------------------------------------------------------------------------|
| Working width                             | 1500 mm (59'')                                                                                                                                                                                                  |
| Total width                               | 2005 mm (79'')                                                                                                                                                                                                  |
| Weight with mesh metal roller             | 515 Kg (1135.3 lb)                                                                                                                                                                                              |
| Tractor : Required power                  | 30 - 50 CV                                                                                                                                                                                                      |
| Tractor : Max track width                 | 1,54 meters (60'' 5/8)                                                                                                                                                                                          |
| Working depth (max)                       | 140 mm (5" 1/2)                                                                                                                                                                                                 |
| Rotor outer diameter                      | 400 mm (15" <sub>3/4</sub> )                                                                                                                                                                                    |
| Depth adjustment                          | Support on rear roller adjustable by screw jacks                                                                                                                                                                |
| Number of blades                          | 48                                                                                                                                                                                                              |
| Grid finger spacing                       | 20 mm (4/5'')                                                                                                                                                                                                   |
| 3 point hitch                             | Categories 1 & 2                                                                                                                                                                                                |
| PTO speed                                 | 540 tr/min                                                                                                                                                                                                      |
| Tractor forward speed                     | 0.8 to 1,5 Km/h (0.5 to 0.9 mph)                                                                                                                                                                                |
| Transmission                              | Angle gearbox<br>+ Oil bath chain                                                                                                                                                                               |
| Security                                  | Oil bath torque limiter at the end of the rotor                                                                                                                                                                 |
| Transport dimension<br>w x L x H          | 1920 mm x 1570 mm x 1065 mm<br>(75" 1/2 x 61" 3/4 x 42")                                                                                                                                                        |
| Weight with cast iron notched disc roller | 615 Kg (1355.8 lb)                                                                                                                                                                                              |
| Options                                   | - Rear mesh roller side<br>adjustment device by cylinder<br>- Cast-iron notched discs roller frame<br>- Stainless Steel Splice Dispenser Seeder : SMC 145<br>- Gravity grass seeder : SG 145<br>- Spiral roller |

- 2 Anti-pad blades (Rotadairon<sup>®</sup> patent)
- **3** Selection grid fingers
- 4 Oil bath torque limiter at rotor end
- 5 Soil preparation principle
- 6 Working depth adjustment
- **7** Grader blade
- 8 Option : Rear mesh roller side adjustment device by cylinder
- 9 Option : Cast iron roller disc chassis
- 10 Option : Stainless Steel Splice Dispenser Seeder