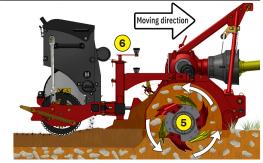

- 1 Oversized rotor
- (2) Anti-pad blades (Rotadairon® patent)
- 3 Selection grid fingers
- Oil bath torque limiter at rotor end
- 5 Soil preparation principle
- Working depth adjustment
- 7 Grader blade
- 8 Option : Rear mesh roller side adjustment device by cylinder
- 9 Option : Cast-iron notched discs roller frame
- 10 Option : Stainless Steel Splice Dispenser Seeder