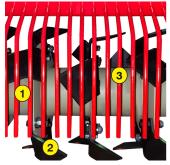

- 1 Oversized rotor
- (2) Anti-pad blades (Rotadairon® patent)
- 3 Selection grid fingers
- Oil bath torque limiter at rotor end
- 5 Soil preparation principle
- Working depth adjustment
- 7 Grader blade
- 8 Option : Rear mesh roller side adjustment device by cylinder
- 9 Option : Cast-iron notched discs roller frame
- 10 Option : Stainless Steel Splice Dispenser Seeder