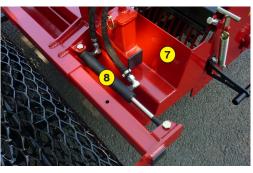

- 1 Oversized rotor
- (2) Anti-pad blades (Rotadairon® patent)
- 3 Selection grid fingers
- Oil bath torque limiter at rotor end
- 5 Soil preparation principle
- Working depth adjustment
- 7 Grader blade
- 8 Option : Rear mesh roller side adjustment device by cylinder
- 9 Option : Cast-iron notched discs roller frame
- 10 Option : Stainless Steel Splice Dispenser Seeder