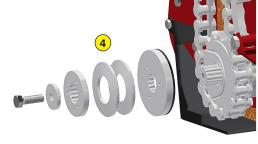

- 1 Oversized rotor
- (2) Anti-pad blades (Rotadairon® patent)
- 3 Selection grid fingers
- Oil bath torque limiter at rotor end
- 5 Soil preparation principle
- Working depth adjustment
- 7 Grader blade
- 8 Option : Rear mesh roller side adjustment device by cylinder
- 9 Option : Cast-iron notched discs roller frame
- 10 Option : Stainless Steel Splice Dispenser Seeder