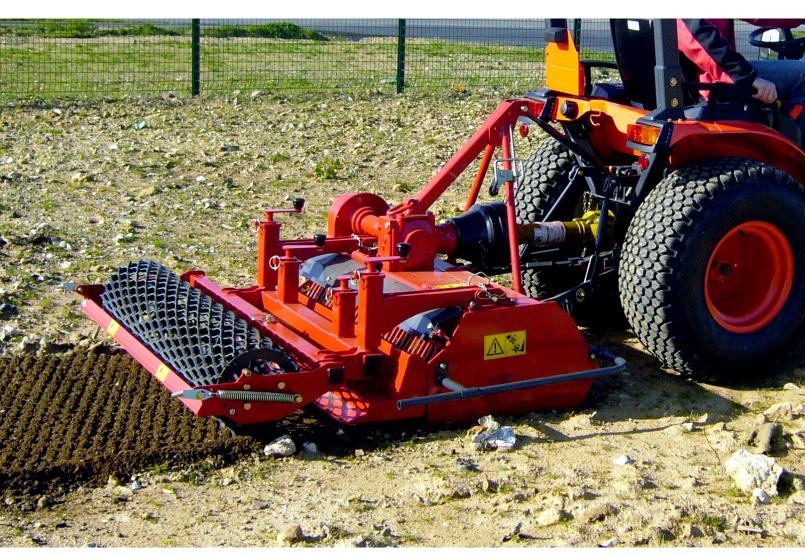

## STONE BURIER FOR MICRO-TRACTOR

**RD** 130

#### Functions of the stone burier RD 130

This soil preparer and stone burier is designed for micro-tractors. It allows the building or renovation of green spaces by preparing the seed bed before seeding. The machine is multi-purpose, it allows tilling, burying (stones, rubbish, herbs, etc.), levelling, mixing and rolling the surface. The use is done live or on a ground previously decompacted in depth and cleared of large stones.