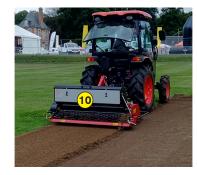

#### Functions of the stone burier RD 130

This soil preparer and stone burier is designed for micro-tractors. It allows the building or renovation of green spaces by preparing the seed bed before seeding. The machine is multi-purpose, it allows tilling, burying (stones, rubbish, herbs, etc.), levelling, mixing and rolling the surface. The use is done live or on a ground previously decompacted in depth and cleared of large stones.