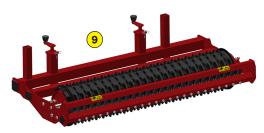

- 1 Oversized rotor
- (2) Anti-pad blades (Rotadairon® patent)
- 3 Selection grid fingers
- Oil bath torque limiter at rotor end
- 5 Soil preparation principle
- Working depth adjustment
- 7 Grader blade
- 8 Option : Rear mesh roller side adjustment device by cylinder
- 9 Option : Cast-iron notched discs roller frame
- 10 Option : Stainless Steel Splice Dispenser Seeder