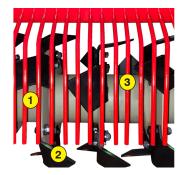

- **1** Oversized rotor
- 2 Anti-pad blades (Rotadairon® patent)
- 3 Selection grid fingers
- 4 MDB type hitch plate
- 5 Machine without hitch plate, without hoses, without coupler
- 6 Soil preparation principle
- 7 Working depth adjustment
- 8 Grader blade
- 9 Option : Rear mesh roller side adjustment device by cylinder