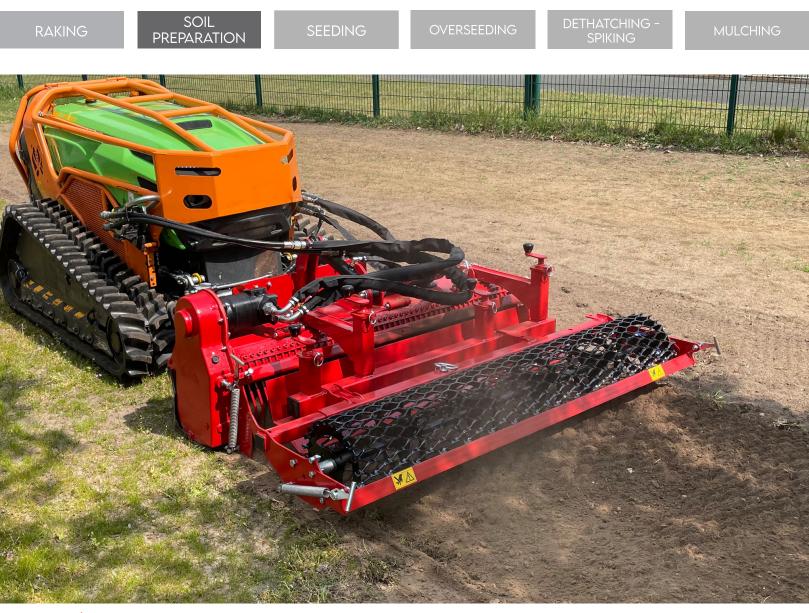

#### Functions of the stone burier RCH 60

This soil preparer and stone burier is intended for remote controlled tool carrier. There are two versions of the machine hitch :

- MDB type hitch plate : RCH 60 MDB

- Adaptable to your carrier by your own : supplied without hitch plate, without hoses, without couplers : RCH 60 ADAPT

It allows the building or renovation of green spaces by preparing the seed bed before seeding. The machine is multi-purpose, it allows tilling, burying (stones, rubbish, herbs, etc.), levelling, mixing and rolling the surface. The use is done live or on a ground previously decompacted in depth and cleared of large stones.