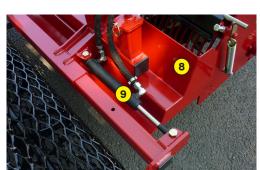

- **1** Oversized rotor
- 2 Anti-pad blades (Rotadairon® patent)
- 3 Selection grid fingers
- 4 MDB type hitch plate
- 5 Machine without hitch plate, without hoses, without coupler
- 6 Soil preparation principle
- 7 Working depth adjustment
- 8 Grader blade
- 9 Option : Rear mesh roller side adjustment device by cylinder