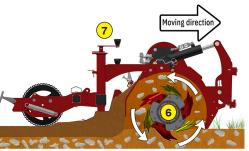

- **1** Oversized rotor
- 2 Anti-pad blades (Rotadairon® patent)
- 3 Selection grid fingers
- 4 MDB type hitch plate
- 5 Machine without hitch plate, without hoses, without coupler
- 6 Soil preparation principle
- 7 Working depth adjustment
- 8 Grader blade
- 9 Option : Rear mesh roller side adjustment device by cylinder