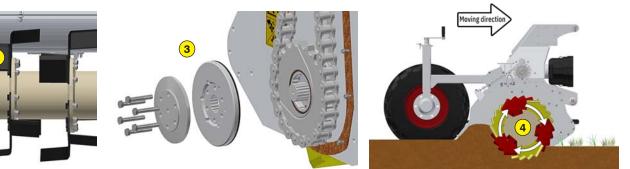

| Machine                          | DCE 300                                                       |
|----------------------------------|---------------------------------------------------------------|
| Working width                    | 3050 mm (120'')                                               |
| Total width                      | 3920 mm (154'' 1/4)                                           |
| Weight                           | 1470 Kg (3240.7 lb)                                           |
| Tractor : Required power         | 110 - 150 CV                                                  |
| Tractor : Max track width        | 3.05 meters (120'')                                           |
| Working depth (max)              | 200 mm (7" 3/4)                                               |
| Rotor outer diameter             | 600 mm (23" 1/2)                                              |
| Depth adjustment                 | Support on Rear tires adjustable by screw jacks               |
| Number of blades                 | 66                                                            |
| 3 point hitch                    | Categories 2 - 3                                              |
| PTO speed                        | 1000 tr/min                                                   |
| Tractor forward speed            | 0,8 to 1,5 Km/h (0,5 to 0,9 mph)                              |
| Transmission                     | Angle gearbox + Oil bath chains                               |
| Machine drive type               | Dual drive                                                    |
| Security                         | Torque limiter in oil bath at each end of the rotor           |
| Transport dimension<br>w x L x H | 3920 mm x 1825 mm x 1275 mm<br>(154" 1/4 x 71" 3/4 x 50" 1/4) |

**6** Working depth adjustment

ROTADAIRON Départementale 92 - Les Hunaudières 72230 Mulsanne - France Mail : contacts@rotadairon.fr Phone number : (33) 2 43 422 422

Copyright ROTADAIRON, 12/2021, Noncontractual photographs, «Printed with care please do not litter - Recycle» - R.C.S. Le Mans B 319 428 447 - APE 2830 Z