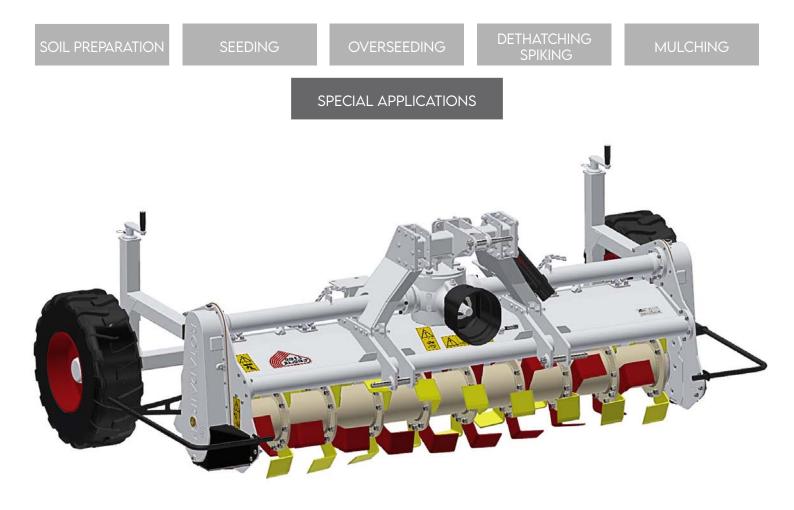

### Fonctions of the rotary tiller DCE 300

The Rotadairon<sup>®</sup> DCE 300 is designed for professional farmers. Its oversized rotor with double drive is designed to fight against the effect of battance, formed under the action of intense rain and trampling.

Equipped with oversized tiller with double drive, the DCE 300 is specially designed for applications in difficult soils.